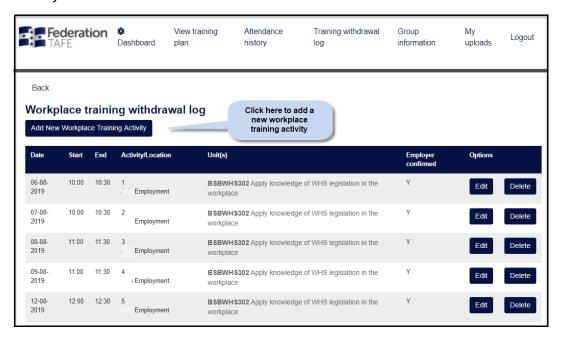

# **Training Withdrawal Log**

To Add a New Workplace Training Activity log click on the 'Add New Workplace Training Activity' button

- Proceed to add details as requested, please note your employer is already entered from your ATOM details
- Complete all sections then click on 'Add Workplace Training Activity'.
- Your employer will confirm via their access