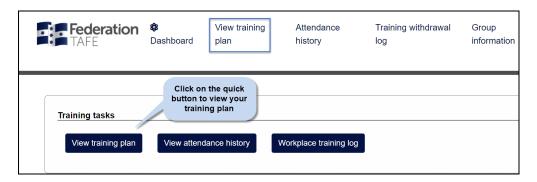

# View Training Plan

By clicking on the Quick button you will be given access to your Training Plan. To print – Press the CTRL + P keys together on your keyboard and use the print options as they appear.