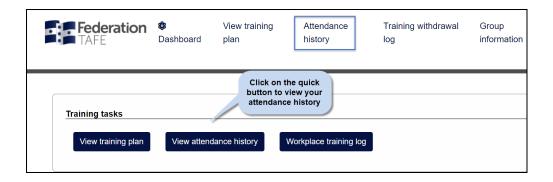

# **Attendance History**

By clicking on the Quick button you will be given access to your Attendance history. To print – Press the CTRL + P keys together on your keyboard and use the print options as they appear.