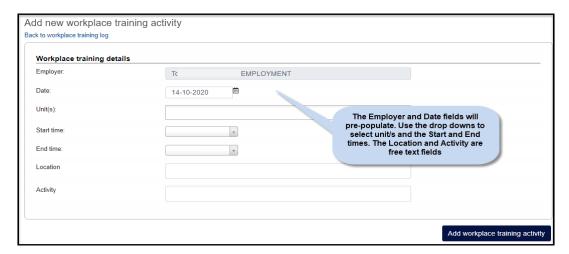

# **Training Withdrawal Log**

To Add a New Workplace Training Activity log click on the 'Add New Workplace Training Activity' button

- Proceed to add details as requested, please note your employer is already entered from your ATOM details
- Complete all sections then click on 'Add Workplace Training Activity'.
- Your employer will confirm via their access