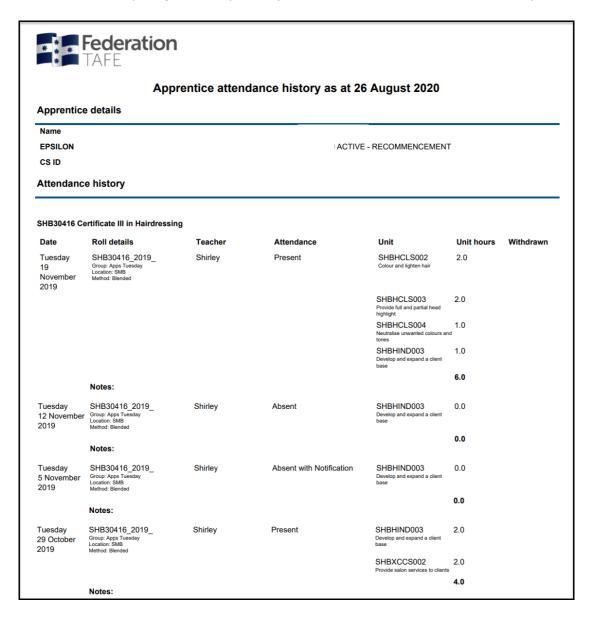

# **Attendance History**

By clicking on the Quick button you will be given access to your Attendance history. To print – Press the CTRL + P keys together on your keyboard and use the print options as they appear.