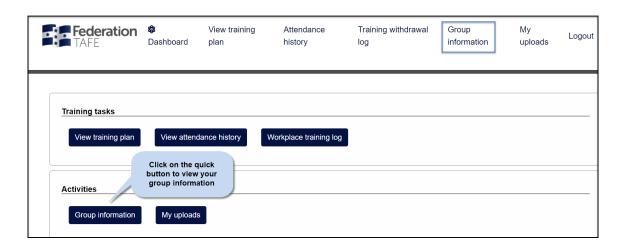

# **Group Information**

#### Group Information may display -

- Timetable
- Information that is important in regards to your apprenticeship/ traineeship
- Contact details for your appointed teacher