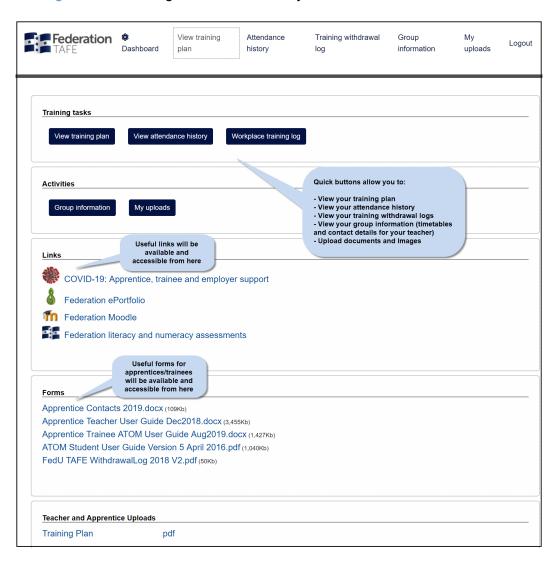

### **Dashboard**

Once logged into the ATOM system the screen below will appear.

The screen consists of the follow key areas:

#### Side panels of selections are:

- Dashboard will direct you back to the original screen for access to all areas
- View training plan will direct you a PDF printout of your training plan to print and
- o Attendance history will direct you a PDF printout of your attendance history recorded by Federation TAFE teacher
- Training withdrawal log will allow you to add/ review any workplace training activity undertaken within your apprenticeship/traineeship.
- Group information will allow you to view timetables and contact details of your
- My uploads will direct you to a view of any documents uploaded into the ATOM system by Federation TAFE. You will have the ability to view and print as well as upload your own documents. These will also be made available to Federation TAFE.
- Log out click to log out of the ATOM system