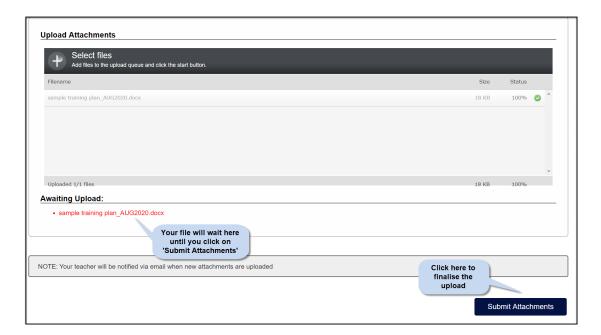

# My Uploads

This section will display documents and image files that have been uploaded to your ATOM profile by you or your teacher. You can access these files at any time from ATOM. You will need a browser such as Chrome or Internet Explorer to utilise this function.

Once you click on "submit attachment" your file will be uploaded and your Federation TAFE teacher will receive a notification email indicating there is a new addition to your ATOM profile.

You can access your uploads from your dashboard view, you can also access any uploads made by your teacher. These files can be opened and printed or edited and resubmitted as an attachment.