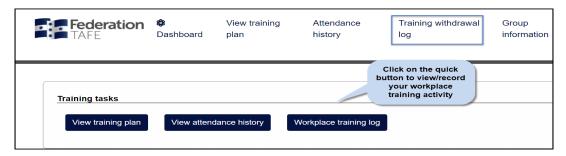

### **Dashboard**

Once logged into the ATOM system the screen below will appear.

The screen consists of the follow key areas:

#### Side panels of selections are:

- Dashboard will direct you back to the original screen for access to all areas
- View training plan will direct you a PDF printout of your training plan to print and
- o Attendance history will direct you a PDF printout of your attendance history recorded by Federation TAFE teacher
- Training withdrawal log will allow you to add/ review any workplace training activity undertaken within your apprenticeship/traineeship.
- Group information will allow you to view timetables and contact details of your
- My uploads will direct you to a view of any documents uploaded into the ATOM system by Federation TAFE. You will have the ability to view and print as well as upload your own documents. These will also be made available to Federation TAFE.
- Log out click to log out of the ATOM system