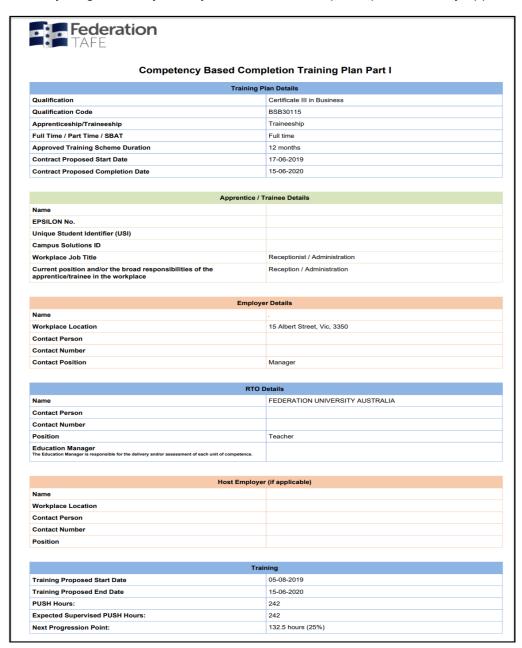

# View Training Plan

By clicking on the Quick button you will be given access to your Training Plan. To print – Press the CTRL + P keys together on your keyboard and use the print options as they appear.