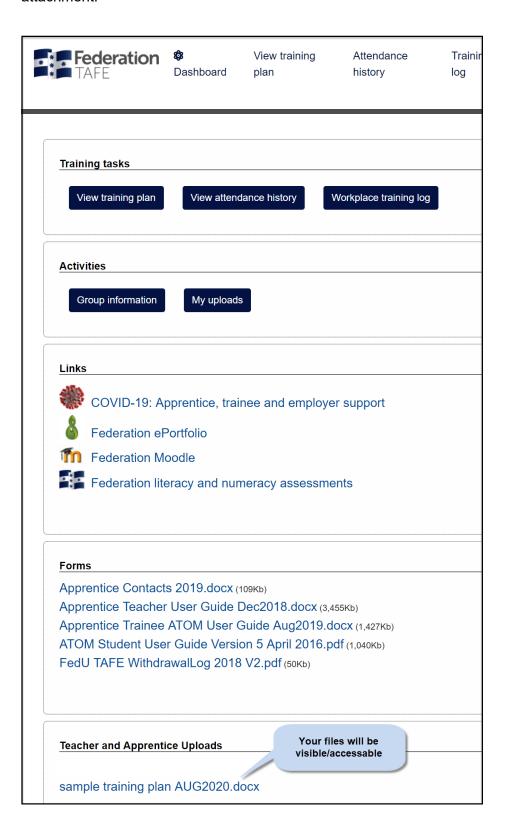

### **Dashboard**

Once logged into the ATOM system the screen below will appear.

The screen consists of the follow key areas:

#### Side panels of selections are:

- Dashboard will direct you back to the original screen for access to all areas
- View training plan will direct you a PDF printout of your training plan to print and
- o Attendance history will direct you a PDF printout of your attendance history recorded by Federation TAFE teacher
- Training withdrawal log will allow you to add/ review any workplace training activity undertaken within your apprenticeship/traineeship.
- Group information will allow you to view timetables and contact details of your
- My uploads will direct you to a view of any documents uploaded into the ATOM system by Federation TAFE. You will have the ability to view and print as well as upload your own documents. These will also be made available to Federation TAFE.
- Log out click to log out of the ATOM system