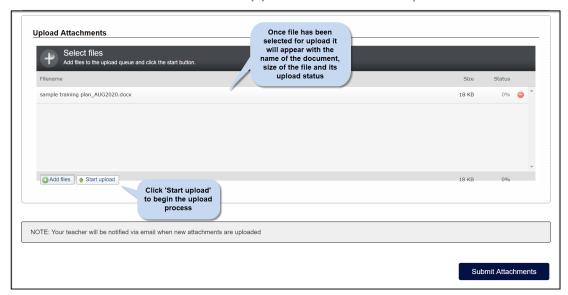

Once you click on "submit attachment" your file will be uploaded and your Federation TAFE teacher will receive a notification email indicating there is a new addition to your ATOM profile.

You can access your uploads from your dashboard view, you can also access any uploads made by your teacher. These files can be opened and printed or edited and resubmitted as an attachment.