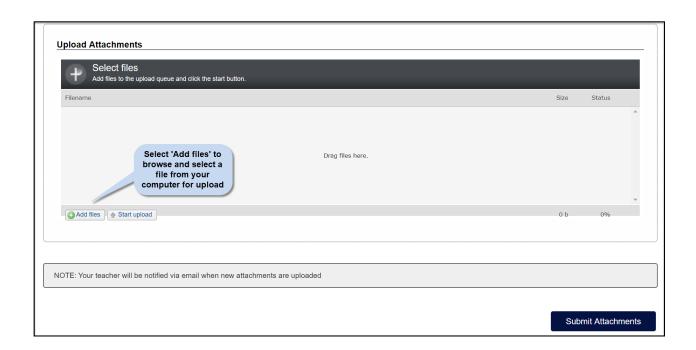

# My Uploads

This section will display documents and image files that have been uploaded to your ATOM profile by you or your teacher. You can access these files at any time from ATOM. You will need a browser such as Chrome or Internet Explorer to utilise this function.

Once you click on "submit attachment" your file will be uploaded and your Federation TAFE teacher will receive a notification email indicating there is a new addition to your ATOM profile.

You can access your uploads from your dashboard view, you can also access any uploads made by your teacher. These files can be opened and printed or edited and resubmitted as an attachment.