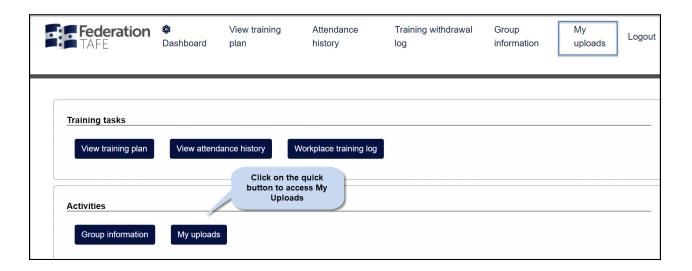

# My Uploads

This section will display documents and image files that have been uploaded to your ATOM profile by you or your teacher. You can access these files at any time from ATOM. You will need a browser such as Chrome or Internet Explorer to utilise this function.

Once you click on "submit attachment" your file will be uploaded and your Federation TAFE teacher will receive a notification email indicating there is a new addition to your ATOM profile.

You can access your uploads from your dashboard view, you can also access any uploads made by your teacher. These files can be opened and printed or edited and resubmitted as an attachment.