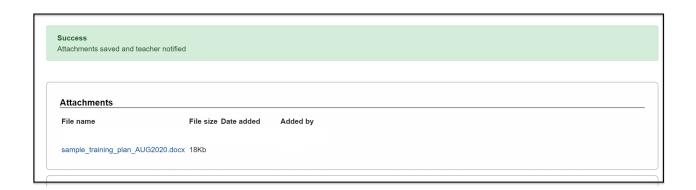

# My Uploads

This section will display documents and image files that have been uploaded to your ATOM profile by you or your teacher. You can access these files at any time from ATOM. You will need a browser such as Chrome or Internet Explorer to utilise this function.

Once you click on "submit attachment" your file will be uploaded and your Federation TAFE teacher will receive a notification email indicating there is a new addition to your ATOM profile.

You can access your uploads from your dashboard view, you can also access any uploads made by your teacher. These files can be opened and printed or edited and resubmitted as an attachment.