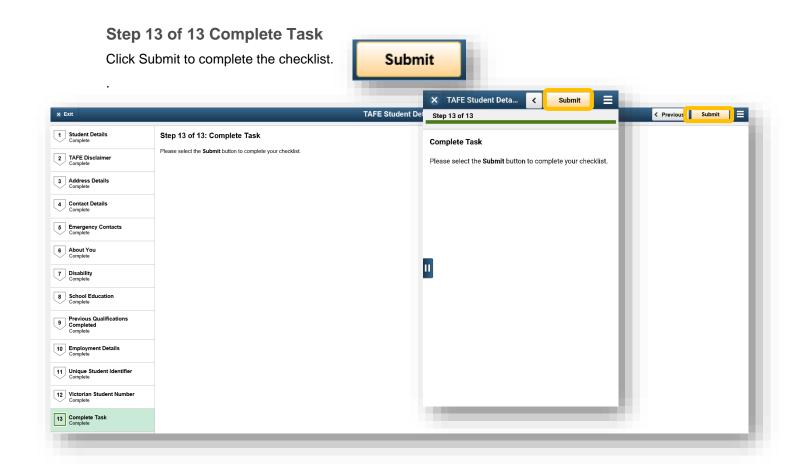

ick Next to continue.





Accept



#### Step 3 of 13 Address Details

Review and update your Address Details.

NOTE you are required to have a Permanent Home Address, Mailing Address and Address while Studying at FedUni.



Review and update your email and phone number.







#### Step 6 of 13 About You





#### Step 7 of 13 Disability



#### Step 8 of 13 School Education





#### **Step 9 of 13 Previous Qualifications Completed**

Complete Previous Qualifications Completed questions.

If these have been prefilled complete the last question to confirm these details are correct.



#### **Step 10 of 13 Employment Details**

Complete Employment Details.







#### Step 12 of 13 Victorian Student Number

Complete the Victorian Student Number questions.

Click Confirm to continue.







## **TAFE Program Details**

You will be taken to the Program Details checklist to complete.

Click on the checklist > to begin.







#### Step 2 of 4 Program

Complete Program questions.





#### Step 3 of 4 Student Declaration