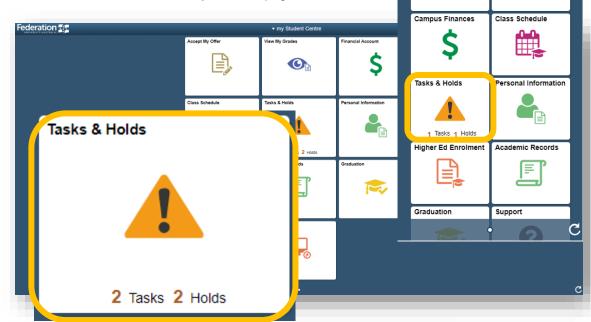

### Help

If you are having issues with your checklist or need assistance contact
Student HQ on 1800 FED UNI (1800 333 864) or go to federation.edu.au/askfeduni

To Do List

o la

Accept My Offer

▼ my Student Centre

On your phone click To Do List.

To Do List

TAFE Program Details
Certificate III in Carpentry
In Progress

TAFE Student Details
In Progress

In this example I am starting with the TAFE Student Details

Note on your phone you can click the expand icon to view the menu.