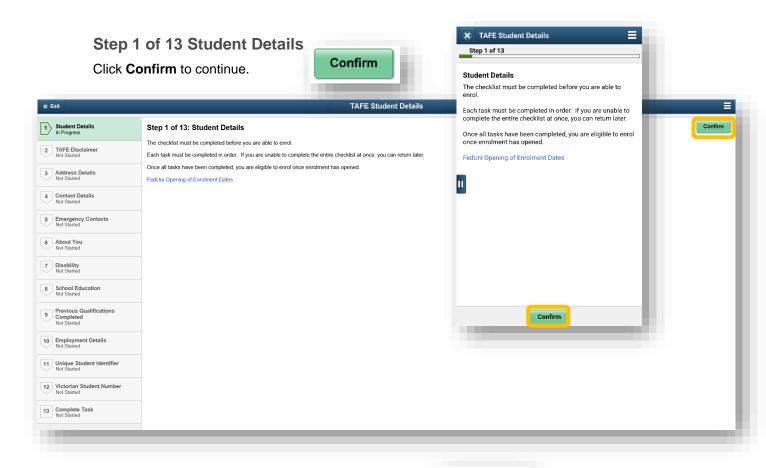

On your phone click To Do List.

To Do List

TAFE Program Details
Certificate III in Carpentry
In Progress

TAFE Student Details
In Progress

In this example I am starting with the TAFE Student Details

Note on your phone you can click the expand icon to view the menu.

#### Step 2 of 13 TAFE Disclaimer

Scroll down the page to view the TAFE Disclaimer.

Click Accept to continue to step 3.

Click Next to continue.

Accept

#### Step 3 of 13 Address Details

Review and update your Address Details.

NOTE you are required to have a Permanent Home Address, Mailing Address and Address while Studying at FedUni.

Review and update your email and phone number.

#### Step 6 of 13 About You

#### Step 7 of 13 Disability

#### Step 8 of 13 School Education

#### **Step 9 of 13 Previous Qualifications Completed**

Complete Previous Qualifications Completed questions.

If these have been prefilled complete the last question to confirm these details are correct.

#### **Step 10 of 13 Employment Details**

Complete Employment Details.

#### Step 12 of 13 Victorian Student Number

Complete the Victorian Student Number questions.

Click Confirm to continue.