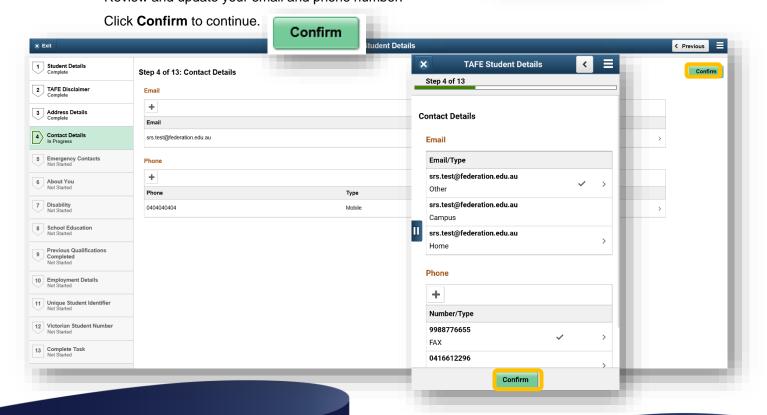

#### Step 3 of 13 Address Details

Review and update your Address Details.

NOTE you are required to have a Permanent Home Address, Mailing Address and Address while Studying at FedUni.

Review and update your email and phone number.