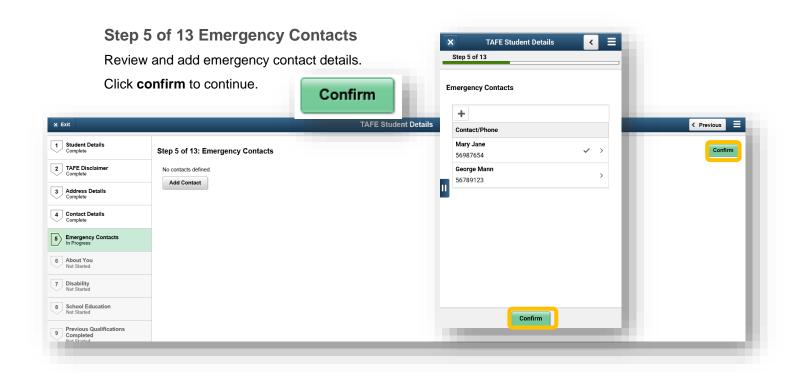

(1800 333 864) or go to federation.edu.au/askfeduni







To Do List

o la

Accept My Offer

▼ my Student Centre

On your phone click To Do List.





To Do List

TAFE Program Details
Certificate III in Carpentry
In Progress

TAFE Student Details
In Progress

In this example I am starting with the TAFE Student Details

Note on your phone you can click the expand icon to view the menu.







#### Step 2 of 13 TAFE Disclaimer

Scroll down the page to view the TAFE Disclaimer.

Click Accept to continue to step 3.

Click Next to continue.





Accept



#### Step 3 of 13 Address Details

Review and update your Address Details.

NOTE you are required to have a Permanent Home Address, Mailing Address and Address while Studying at FedUni.



Review and update your email and phone number.







#### Step 6 of 13 About You





#### Step 7 of 13 Disability



#### Step 8 of 13 School Education





#### **Step 9 of 13 Previous Qualifications Completed**

Complete Previous Qualifications Completed questions.

If these have been prefilled complete the last question to confirm these details are correct.



#### **Step 10 of 13 Employment Details**

Complete Employment Details.







#### Step 12 of 13 Victorian Student Number

Complete the Victorian Student Number questions.

Click Confirm to continue.







## **TAFE Program Details**

You will be taken to the Program Details checklist to complete.

Click on the checklist > to begin.







#### Step 2 of 4 Program

Complete Program questions.





#### Step 3 of 4 Student Declaration