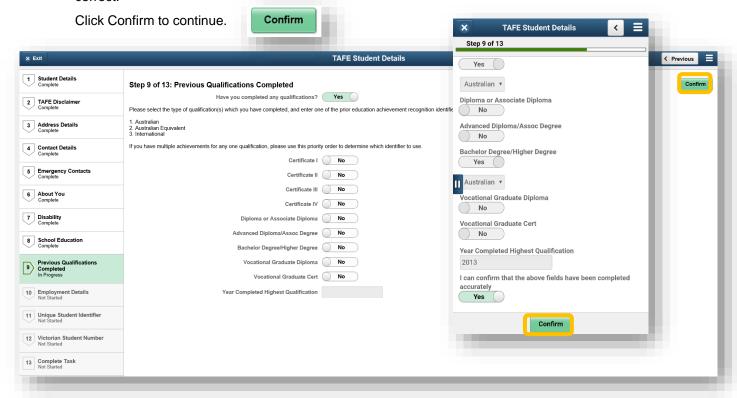

#### **Step 9 of 13 Previous Qualifications Completed**

Complete Previous Qualifications Completed questions.

If these have been prefilled complete the last question to confirm these details are correct.