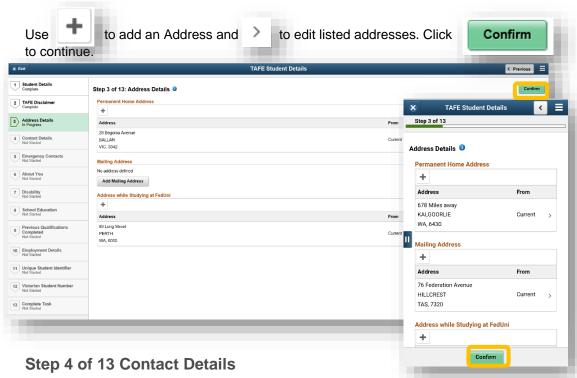

#### Step 3 of 13 Address Details

Review and update your Address Details.

NOTE you are required to have a Permanent Home Address, Mailing Address and Address while Studying at FedUni.

Review and update your email and phone number.