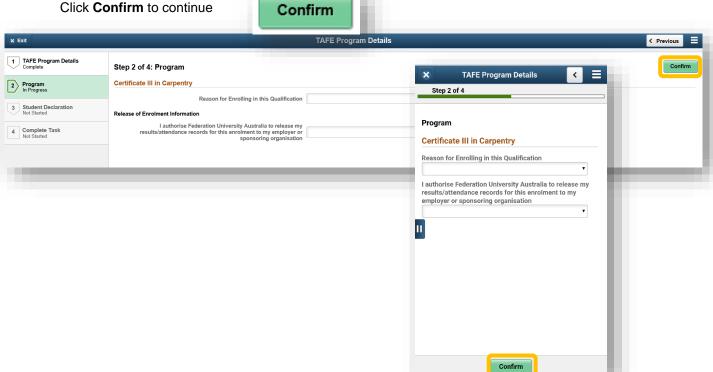

ess while Studying at FedUni.



Review and update your email and phone number.







#### Step 6 of 13 About You





#### Step 7 of 13 Disability



#### Step 8 of 13 School Education





#### **Step 9 of 13 Previous Qualifications Completed**

Complete Previous Qualifications Completed questions.

If these have been prefilled complete the last question to confirm these details are correct.



#### **Step 10 of 13 Employment Details**

Complete Employment Details.







#### Step 12 of 13 Victorian Student Number

Complete the Victorian Student Number questions.

Click Confirm to continue.







## **TAFE Program Details**

You will be taken to the Program Details checklist to complete.

Click on the checklist > to begin.







#### Step 2 of 4 Program

Complete Program questions.





#### Step 3 of 4 Student Declaration