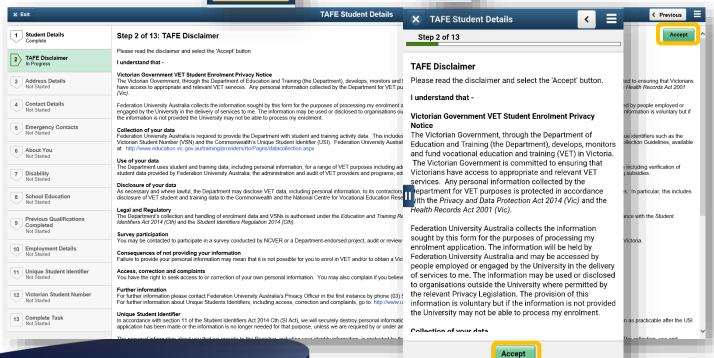

#### Step 2 of 13 TAFE Disclaimer

Scroll down the page to view the TAFE Disclaimer.

Click Accept to continue to step 3.

Click Next to continue.

Accept