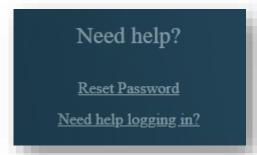

If you are having trouble logging into my Student Centre click 'Need help logging in?' or to reset your password click on the Reset Password link.

Federation :

Students