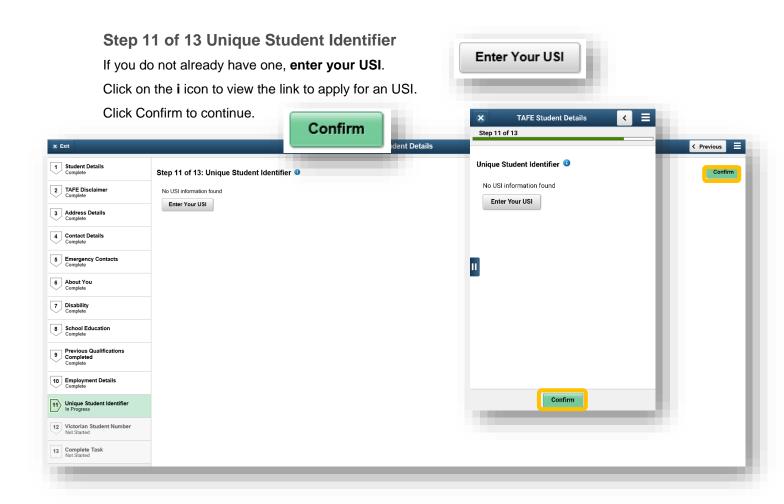

#### Step 12 of 13 Victorian Student Number

Complete the Victorian Student Number questions.

Click Confirm to continue.