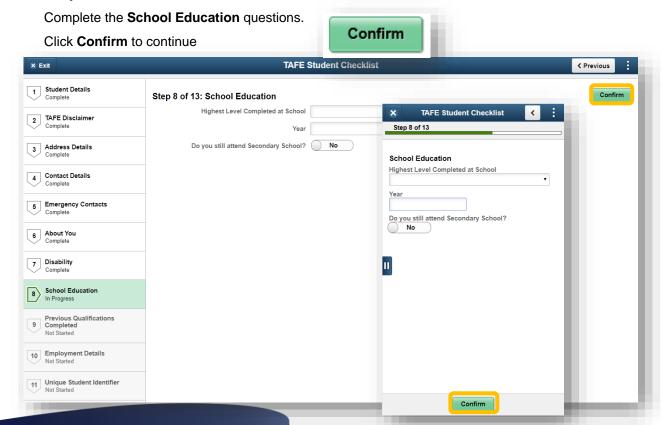

dent Centre

On your phone click To Do List.





To Do List

TAFE Program Details
Certificate III in Carpentry
In Progress

TAFE Student Details
In Progress

In this example I am starting with the TAFE Student Details

Note on your phone you can click the expand icon to view the menu.







#### Step 2 of 13 TAFE Disclaimer

Scroll down the page to view the TAFE Disclaimer.

Click Accept to continue to step 3.

Click Next to continue.





Accept



#### Step 3 of 13 Address Details

Review and update your Address Details.

NOTE you are required to have a Permanent Home Address, Mailing Address and Address while Studying at FedUni.



Review and update your email and phone number.







#### Step 6 of 13 About You





#### Step 7 of 13 Disability



#### Step 8 of 13 School Education





#### **Step 9 of 13 Previous Qualifications Completed**

Complete Previous Qualifications Completed questions.

If these have been prefilled complete the last question to confirm these details are correct.



#### **Step 10 of 13 Employment Details**

Complete Employment Details.







#### Step 12 of 13 Victorian Student Number

Complete the Victorian Student Number questions.

Click Confirm to continue.







## **TAFE Program Details**

You will be taken to the Program Details checklist to complete.

Click on the checklist > to begin.







#### Step 2 of 4 Program

Complete Program questions.





#### Step 3 of 4 Student Declaration