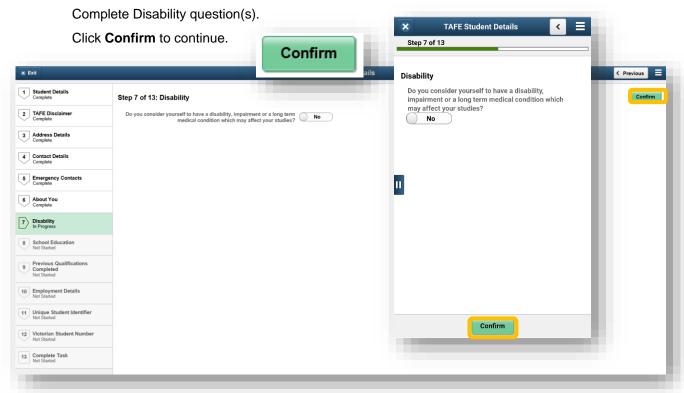

List

o la

Accept My Offer

▼ my Student Centre

On your phone click To Do List.





To Do List

TAFE Program Details
Certificate III in Carpentry
In Progress

TAFE Student Details
In Progress

In this example I am starting with the TAFE Student Details

Note on your phone you can click the expand icon to view the menu.







#### Step 2 of 13 TAFE Disclaimer

Scroll down the page to view the TAFE Disclaimer.

Click Accept to continue to step 3.

Click Next to continue.





Accept



#### Step 3 of 13 Address Details

Review and update your Address Details.

NOTE you are required to have a Permanent Home Address, Mailing Address and Address while Studying at FedUni.



Review and update your email and phone number.







#### Step 6 of 13 About You





#### Step 7 of 13 Disability



#### Step 8 of 13 School Education





#### **Step 9 of 13 Previous Qualifications Completed**

Complete Previous Qualifications Completed questions.

If these have been prefilled complete the last question to confirm these details are correct.



#### **Step 10 of 13 Employment Details**

Complete Employment Details.







#### Step 12 of 13 Victorian Student Number

Complete the Victorian Student Number questions.

Click Confirm to continue.







## **TAFE Program Details**

You will be taken to the Program Details checklist to complete.

Click on the checklist > to begin.







#### Step 2 of 4 Program

Complete Program questions.





#### Step 3 of 4 Student Declaration