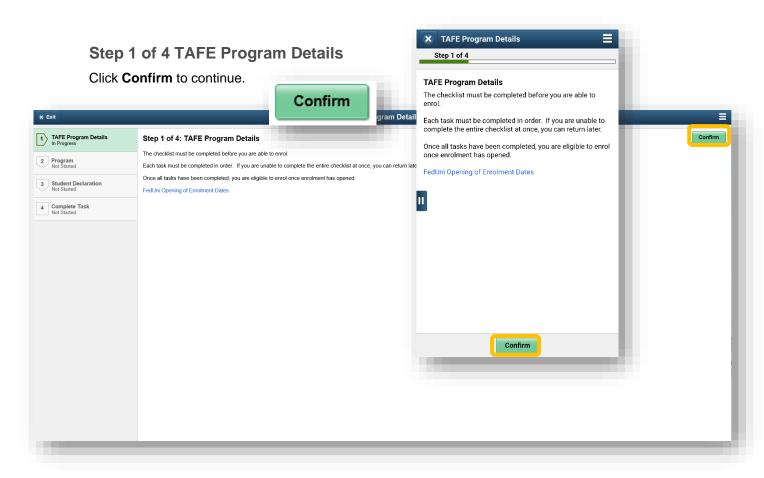

## **TAFE Program Details**

You will be taken to the Program Details checklist to complete.

Click on the checklist > to begin.