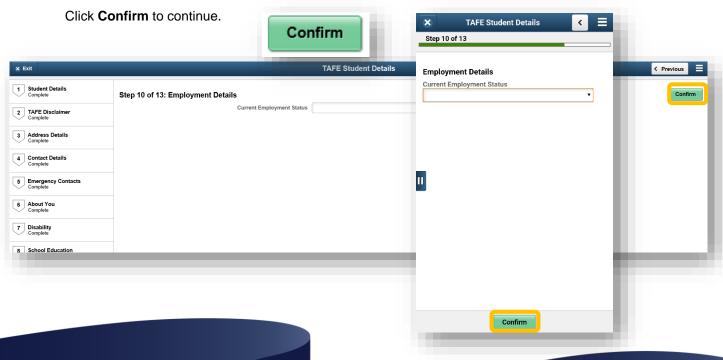

#### Step 2 of 13 TAFE Disclaimer

Scroll down the page to view the TAFE Disclaimer.

Click Accept to continue to step 3.

Click Next to continue.





Accept



#### Step 3 of 13 Address Details

Review and update your Address Details.

NOTE you are required to have a Permanent Home Address, Mailing Address and Address while Studying at FedUni.



Review and update your email and phone number.







#### Step 6 of 13 About You





#### Step 7 of 13 Disability



#### Step 8 of 13 School Education





#### **Step 9 of 13 Previous Qualifications Completed**

Complete Previous Qualifications Completed questions.

If these have been prefilled complete the last question to confirm these details are correct.



#### **Step 10 of 13 Employment Details**

Complete Employment Details.







#### Step 12 of 13 Victorian Student Number

Complete the Victorian Student Number questions.

Click Confirm to continue.







## **TAFE Program Details**

You will be taken to the Program Details checklist to complete.

Click on the checklist > to begin.







#### Step 2 of 4 Program

Complete Program questions.





#### Step 3 of 4 Student Declaration