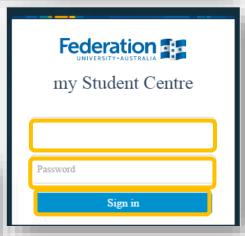

Log in using your Student ID number and password.

Your **User ID**: is your student number starting with the numbers 30XXXXXX

Your **Password** is the same password you use to logon to all Federation University computers.