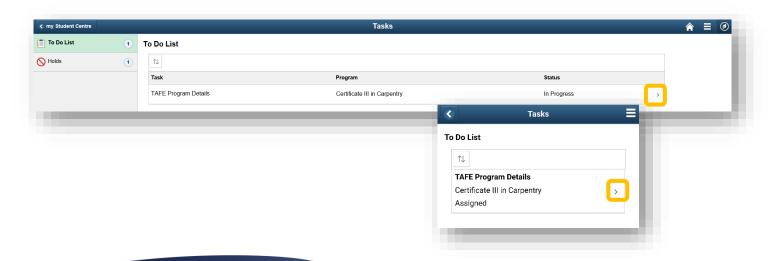

On your phone click To Do List.

To Do List

TAFE Program Details
Certificate III in Carpentry
In Progress

TAFE Student Details
In Progress

In this example I am starting with the TAFE Student Details

Note on your phone you can click the expand icon to view the menu.

## **TAFE Program Details**

You will be taken to the Program Details checklist to complete.

Click on the checklist > to begin.