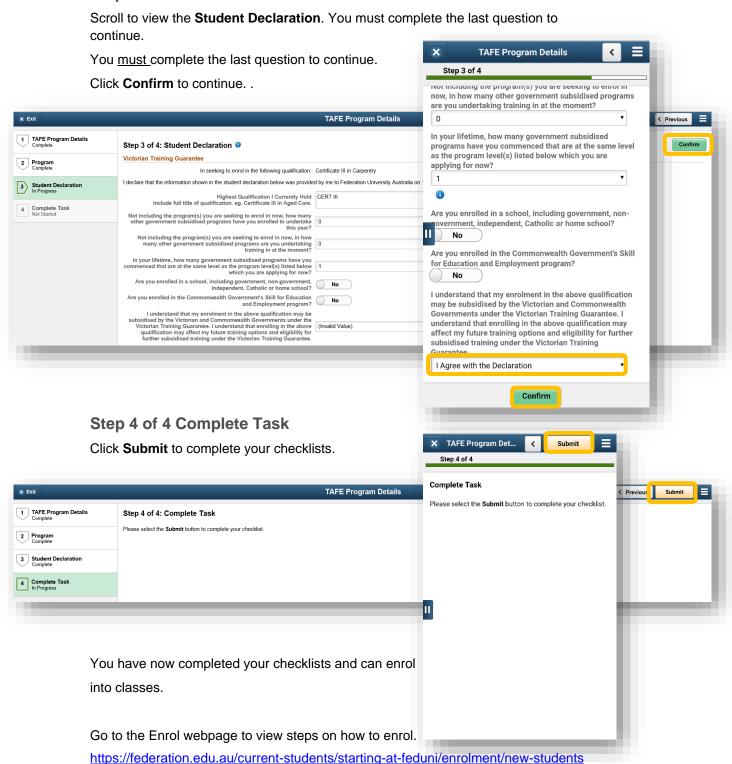

d update your email and phone number.







#### Step 6 of 13 About You





#### Step 7 of 13 Disability



#### Step 8 of 13 School Education





#### **Step 9 of 13 Previous Qualifications Completed**

Complete Previous Qualifications Completed questions.

If these have been prefilled complete the last question to confirm these details are correct.



#### **Step 10 of 13 Employment Details**

Complete Employment Details.







#### Step 12 of 13 Victorian Student Number

Complete the Victorian Student Number questions.

Click Confirm to continue.







## **TAFE Program Details**

You will be taken to the Program Details checklist to complete.

Click on the checklist > to begin.







#### Step 2 of 4 Program

Complete Program questions.





#### Step 3 of 4 Student Declaration