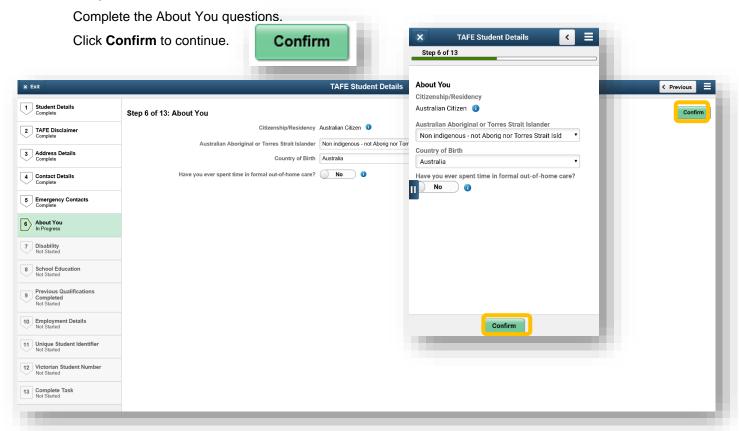

tion.edu.au/askfeduni







To Do List

o la

Accept My Offer

▼ my Student Centre

On your phone click To Do List.





To Do List

TAFE Program Details
Certificate III in Carpentry
In Progress

TAFE Student Details
In Progress

In this example I am starting with the TAFE Student Details

Note on your phone you can click the expand icon to view the menu.







#### Step 2 of 13 TAFE Disclaimer

Scroll down the page to view the TAFE Disclaimer.

Click Accept to continue to step 3.

Click Next to continue.





Accept



#### Step 3 of 13 Address Details

Review and update your Address Details.

NOTE you are required to have a Permanent Home Address, Mailing Address and Address while Studying at FedUni.



Review and update your email and phone number.







#### Step 6 of 13 About You





#### Step 7 of 13 Disability



#### Step 8 of 13 School Education





#### **Step 9 of 13 Previous Qualifications Completed**

Complete Previous Qualifications Completed questions.

If these have been prefilled complete the last question to confirm these details are correct.



#### **Step 10 of 13 Employment Details**

Complete Employment Details.







#### Step 12 of 13 Victorian Student Number

Complete the Victorian Student Number questions.

Click Confirm to continue.







## **TAFE Program Details**

You will be taken to the Program Details checklist to complete.

Click on the checklist > to begin.







#### Step 2 of 4 Program

Complete Program questions.





#### Step 3 of 4 Student Declaration