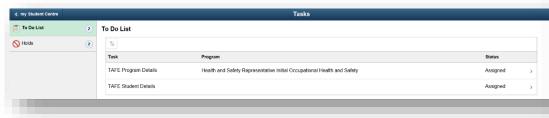

On your phone click To Do List.

To Do List

TAFE Program Details
Certificate III in Carpentry
In Progress

TAFE Student Details
In Progress

In this example I am starting with the TAFE Student Details

Note on your phone you can click the expand icon to view the menu.