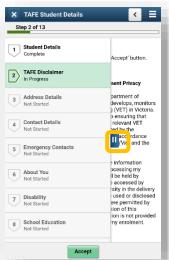

#### Step 2 of 13 TAFE Disclaimer

Scroll down the page to view the TAFE Disclaimer.

Click Accept to continue to step 3.

Click Next to continue.

Accept