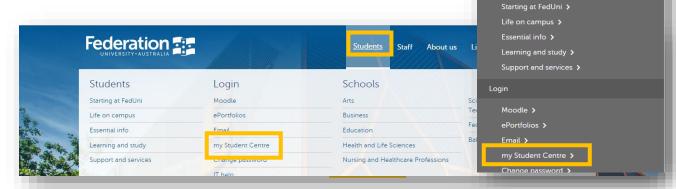

Continuing students will need to wait until enrolments open.

To begin, go to the FedUni Homepage www.federation.edu.au on a desktop click on Students, then my Student Centre. On a mobile device click on the menu, Students then my Student Centre.