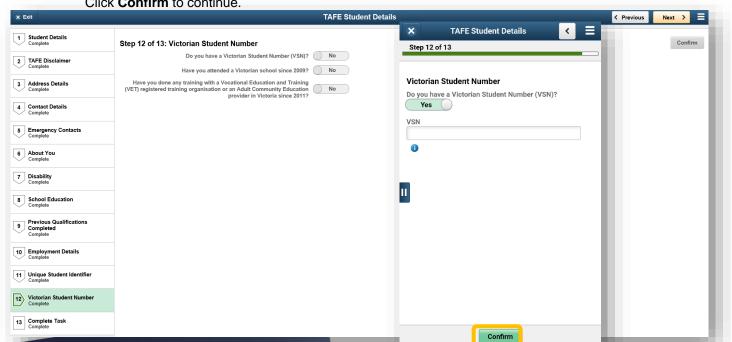

#### Step 12 of 13 Victorian Student Number

Complete the Victorian Student Number questions.

Click Confirm to continue.