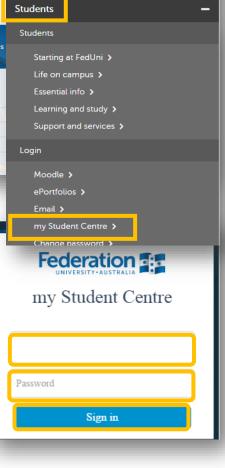

## Amend your Program Status

Complete the steps below to request apply for Leave from Studies or Withdrawal from all Studies in my Student Centre.

To begin, go to the FedUni Homepage **www.federation.edu.au** hover on **Students**, then click on **my Student Centre**.

On a mobile device click on the **menu**, **Students** then **my Student Centre.** 

| Federation 🖅         |                   | Students Staff About us            | Students             |
|----------------------|-------------------|------------------------------------|----------------------|
|                      |                   | Students Staff About us            | Starting at FedUni 🎗 |
| Students             | Login             | Schools                            | Life on campus 👂     |
| Students             | Login             | SCHOOLS                            | Essential info 🔉     |
| Starting at FedUni   | Moodle            | Arts                               |                      |
| Life on campus       | ePortfolios       | Business                           | Learning and study   |
| Essential info       | Email             | Education                          | Support and service  |
| Learning and study   | my Student Centre | Health and Life Sciences           | Login                |
| Support and services | Change password   | Nursing and Healthcare Professions | Login                |
|                      | IT help           |                                    | Moodle >             |