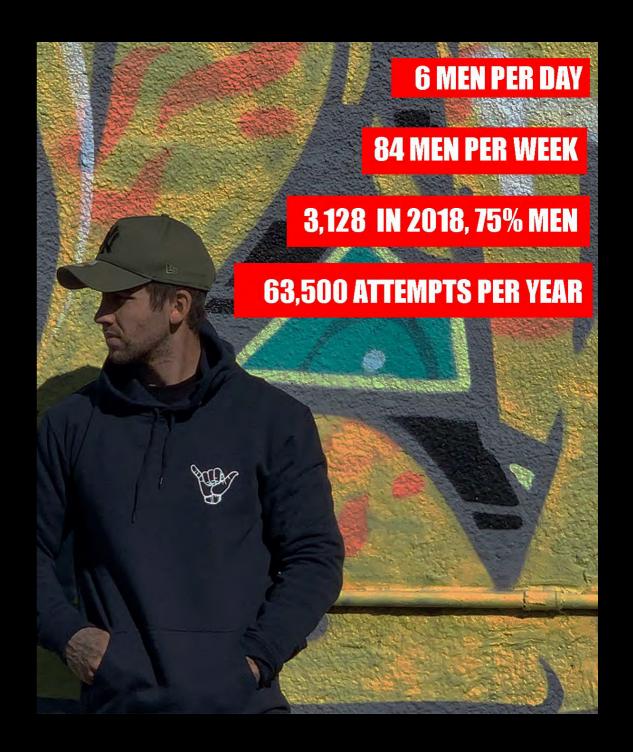

## Suicide in Australia

In 2018 there was more Male Deaths by suicide than road deaths in both 2018 & 2019 combined.

- 2019 Male Deaths from suicide:
  2337
  - 2018 + 2019 Australian Road
    Death Toal: 2329

75% of Suicides in 2018 were Men.