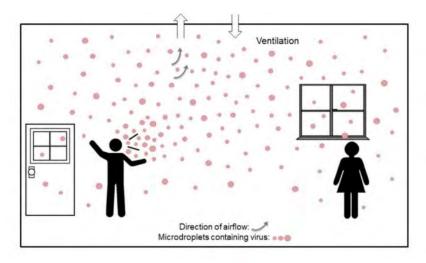

# A.G. Coombs & managing COVID

- Started A/C systems earlier and turned them off later
- Purged our office spaces where possible
- Measuring airflow rates and re-balancing our a/c systems in each area
- Upgrading filters
- Installing air purification units where appropriate
- Ensuring adequate spacing (1.5m), personal hygiene, hand sanitisation stations, temperature checks, masks and a daily questionnaire

# Key Findings

- Upgrade of air-conditioning plant filters
- Modification to the HVAC plant control strategies (extend hours of operation, increasing outdoor airflow via dampers, increasing ability to operate economy cycles)
- Ensure operable windows can be fully opened (training of users to utilise these windows)
- Survey of various system outdoor airflow and supply airflow rates and recommission of airflow rates to increase outdoor air where practicable
- Review of installed HVAC systems with on site service technicians
- Purchase of air purification units (HEPA units) to high occupied areas or where other measures cannot be implemented