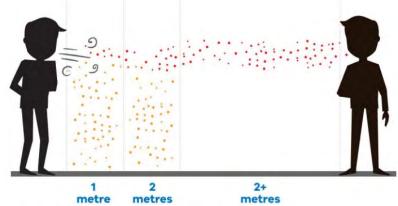

# A.G. Coombs & managing COVID

- Started A/C systems earlier and turned them off later
- Purged our office spaces where possible
- Measuring airflow rates and re-balancing our a/c systems in each area
- Upgrading filters
- Installing air purification units where appropriate
- Ensuring adequate spacing (1.5m), personal hygiene, hand sanitisation stations, temperature checks, masks and a daily questionnaire