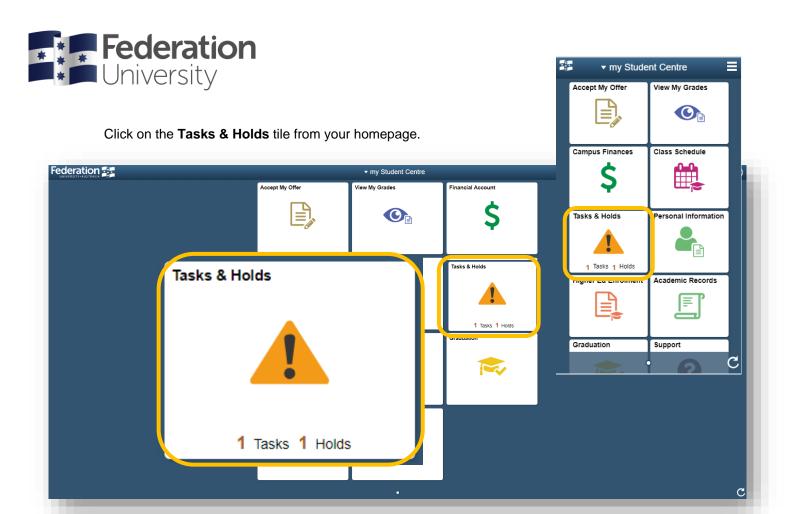

## **TAFE Continuing Student**

To begin, go to the FedUni Homepage www.federation.edu.au hover on **Students**, then click on my **Student Centre**.

On a mobile device click on the **menu**, **Students** then **my Student Centre.** 