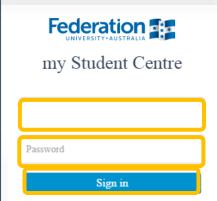

IT heln

Log in using your Student ID number and password.

Your **User ID:** is your student number starting with the numbers 30XXXXXX

Your **Password** is the same password you use to logon to all Federation University computers.