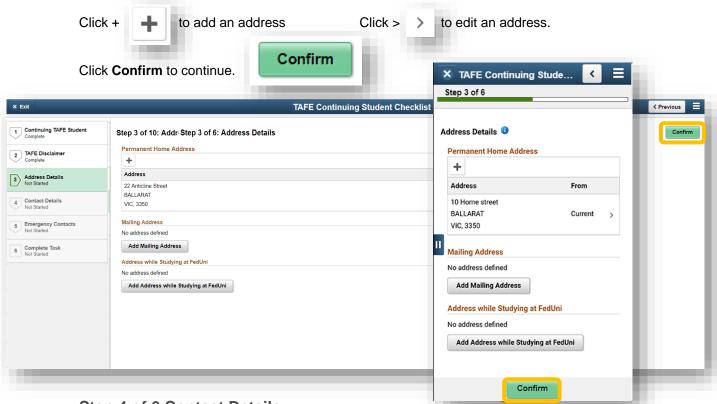

#### Step 3 of 6 Address Details

Check your Addresses, add, edit or update.

<u>Important</u> you must add a **Permanent Home Address**, **Mailing address** and **Address while Studying at FedUni** to continue.