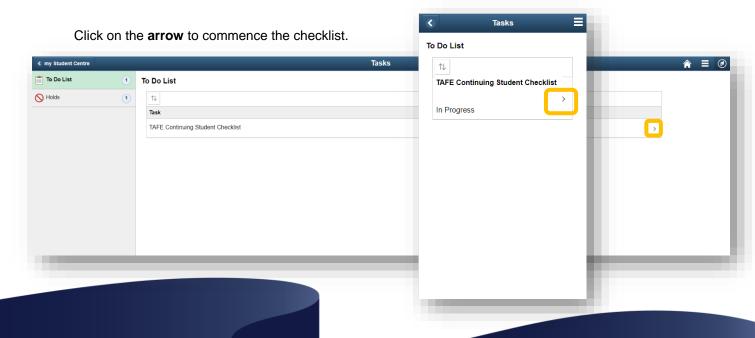

# Complete the TAFE Student Checklist

Note, if you have applied for more than one program, select the relevant program you are enrolling into.