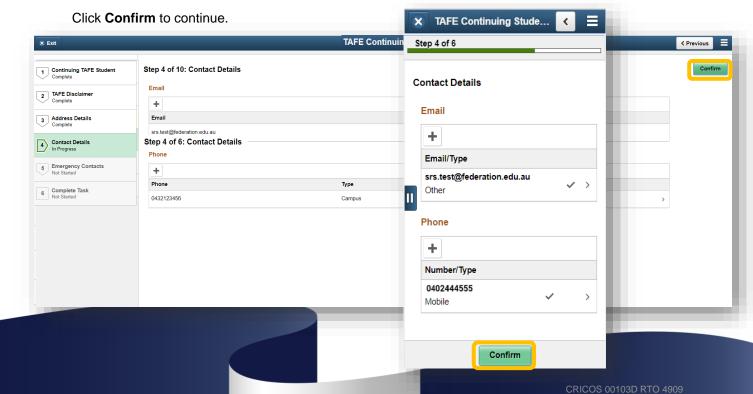

#### **Step 4 of 6 Contact Details**

Check your email addresses and phone numbers.

Click + to add an address or click on > to edit address.

Add Emergency Contact(s) by clicking on Add Contact. TAFE Continuing Stude... You must add an emergency contact to continue. Step 5 of 10 **Emergency Contacts** Click Confirm to continue. No contacts defined. **TAFE Continuing Student Checklist Add Contact** 1 Continuing Student Step 5 of 10: Emergency Contacts 2 FedUni Disclaimer No contacts defined Add Contact 3 Address Details Complete 4 Contact Details 5 Emergency Contacts In Progress 6 Complete Task Not Started Confirm