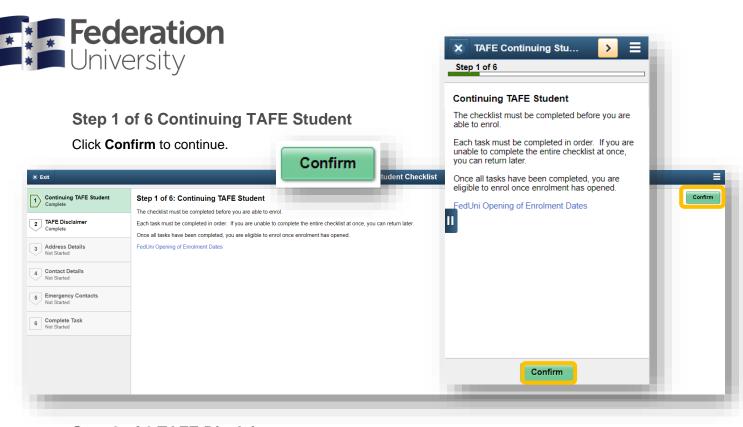

#### Step 2 of 6 TAFE Disclaimer

Scroll down to read through the FedUni Disclaimer.

Once you have pressed Accept, click the arrow or Next button to continue.