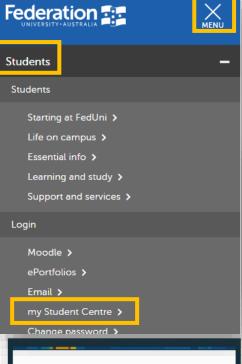

## **TAFE Continuing Student**

To begin, go to the FedUni Homepage www.federation.edu.au hover on **Students**, then click on my **Student Centre**.

On a mobile device click on the **menu**, **Students** then **my Student Centre.** 