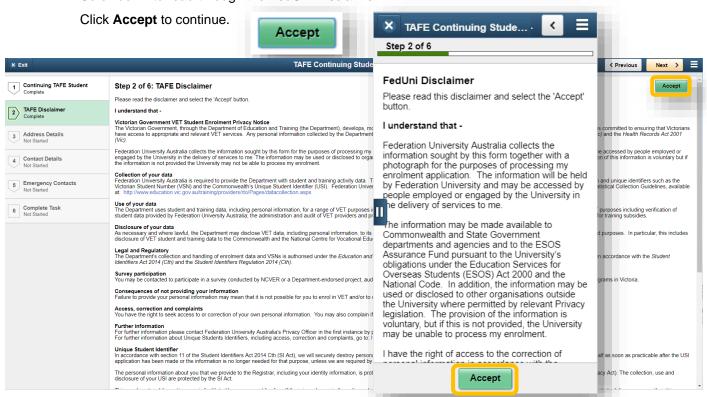

#### Step 2 of 6 TAFE Disclaimer

Scroll down to read through the FedUni Disclaimer.

Once you have pressed Accept, click the arrow or Next button to continue.