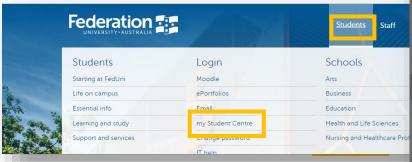

## **TAFE Continuing Student**

To begin, go to the FedUni Homepage www.federation.edu.au hover on **Students**, then click on my **Student Centre**.

On a mobile device click on the **menu**, **Students** then **my Student Centre.** 