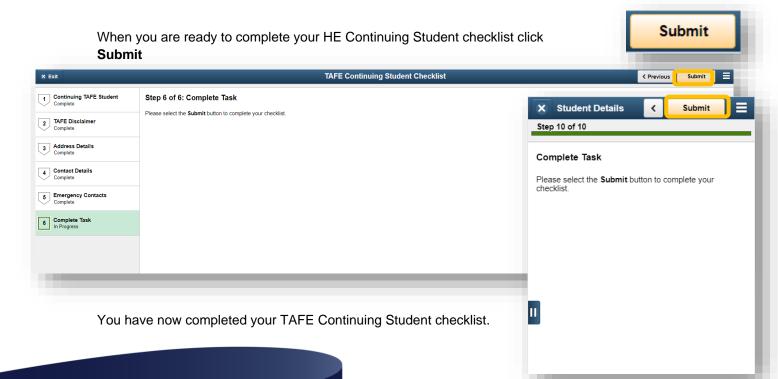

#### Step 6 of 6 Complete Task

At your last stage, you can go back to check your details and questions by clicking the back < or **Previous** button. .