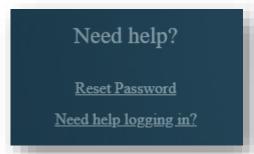

If you are having trouble logging into my Student Centre click 'Need help logging in?' or to reset your password click on the Reset Password link.